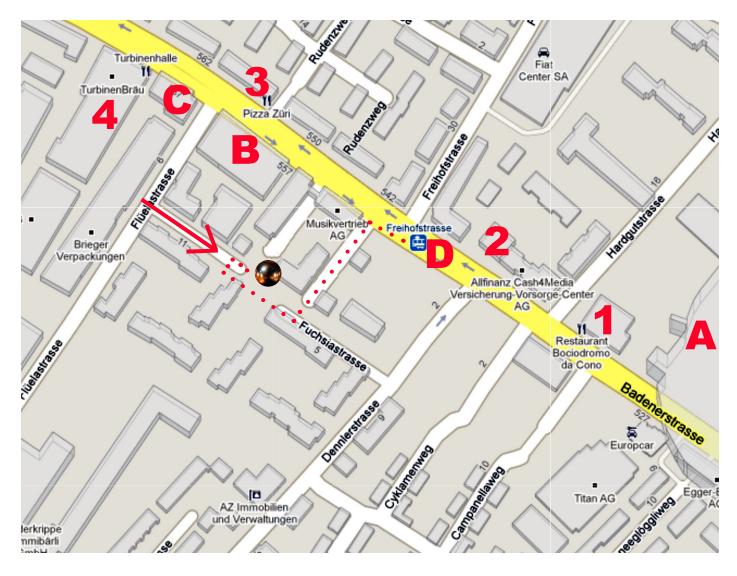

The Outlane is about 15 min. away from the center of the city. Take the tram no. 2 til the stop "Freihofstrasse".

If you come with a car from the highway (A1, Bern/Basel) take the first exit (Zürich Altstetten), follow direction "Altstetten", after a whole turn to the right, you come on the "Europabrücke". When you drive down this bridge, go straight at the first traffic light and turn left at the second. You should be now on the Badenerstrasse. After another traffic light (go straight) turn right into the Flüelastrasse. Fuchsiastrasse is the first street to the left. I have no parking spaces, search for free a public parking space on the Flüelastrasse.

Watch for a door bell outside the gray Garage Door at the end of the Fuchsiastrasse.

If you are hungry and you want more than hot dogs, there are a few restaurants that can be reached from the Outlane easily by foot: Bocciodromo (www.bocciacono.ch) great italian Kitchen - not only pizza and homemade pasta! If you like asian food go to the restaurant Singapore near the tram stop. Good food is also offered at the restaurant Turbinenhalle (www.turbinenhalle.ch), witch has it's own beerbrewery.

Watch out for the door bell!

See picture:

(For Orientation): Stadium Letzigrund

(For Orientation): AMAG (VW/Audi-Garage)

(For Orientation): NISSAN-Garage Altstetten

D

Tramstop Freihofstrasse (Tram No.2), go by foot through the "Enzianweg": • • • •

Restaurant: Bocciodromo/Da Cono, Badenerstrasse 526

Restaurant: Singapore, Badenerstrasse 530

Restaurant/Bar: Pizza Züri, Badenerstrasse 558

Restaurant/Brewery: Turbinenhalle, Badenerstrasse 571